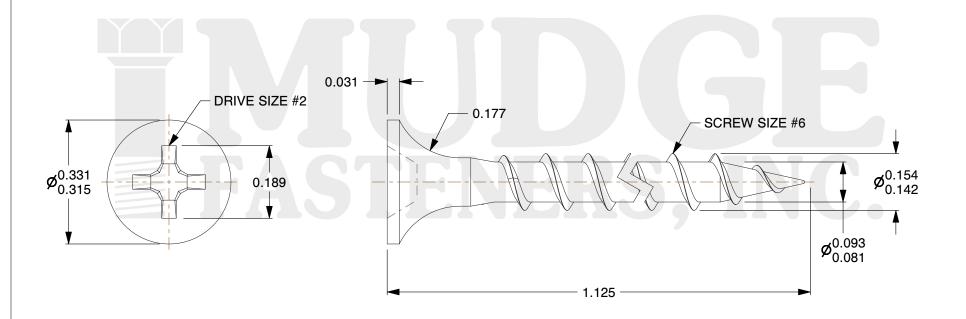

## Notes

THREAD TYPE: COARSE THREAD
SCREW TYPE: DRYWALL SCREW

3. MATEIAL: CARBON STEEL

4. FINISH: YELLOW

5. STANDARD: ANSI B18.6.1

@ www.mudgefasteners.com

This file and any associated information and specifications are provided for reference and evaluation purposes only and are subject to change without notice. Mudge Fasteners makes no representations, warranties, or guarantees as to the appropriateness, accuracy, completeness, or suitability for any purpose of the file, information, or specification. You are solely responsible for the use of the file, information, and specifications.

| COMPONENT<br>DESCRIPTION | 6 X 1-1/8 DRYWALL COARSE THREAD<br>YELLOW | UNIT   |
|--------------------------|-------------------------------------------|--------|
|                          |                                           | INCH   |
|                          |                                           | SHEET  |
|                          |                                           | 1 of 1 |
| PART NUMBER              | 16106112 <b>Z</b> 2                       | SCALE  |
| MATERIAL                 | CARBON STEEL                              | 3.999  |