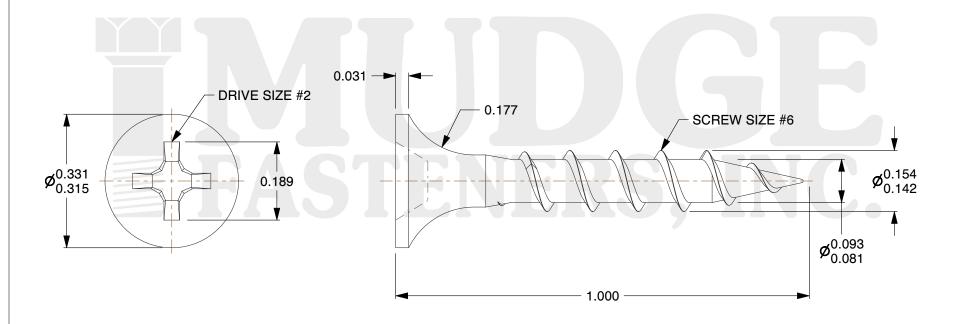

## **Notes**

THREAD TYPE: COARSE THREAD
SCREW TYPE: DRYWALL SCREW

3. MATEIAL: CARBON STEEL 4. FINISH: CLEAR ZINC

5. STANDARD: ANSI B18.6.1

@www.mudgefasteners.com

This file and any associated information and specifications are provided for reference and evaluation purposes only and are subject to change without notice. Mudge Fasteners makes no representations, warranties, or guarantees as to the appropriateness, accuracy, completeness, or suitability for any purpose of the file, information, or specification. You are solely responsible for the use of the file, information, and specifications.

|                          |                                           | UNIT   |
|--------------------------|-------------------------------------------|--------|
| COMPONENT<br>DESCRIPTION | 6 X 1 DRYWALL COARSE THREAD<br>CLEAR ZINC | INCH   |
|                          |                                           | SHEET  |
|                          |                                           | 1 of 1 |
| PART NUMBER              | 16106100ZC                                | SCALE  |
| MATERIAL                 | CARBON STEEL                              | 4.309  |