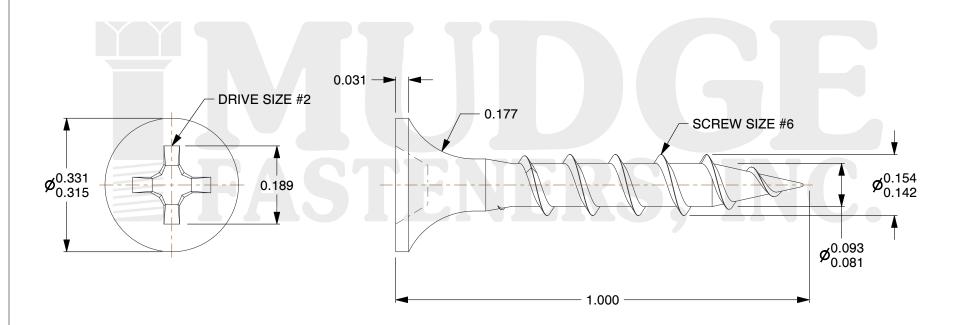

## **Notes**

1. THREAD TYPE: COARSE THREAD 2. SCREW TYPE: DRYWALL SCREW

3. MATEIAL: CARBON STEEL 4. STANDARD: ANSI B18.6.1

@ www.mudgefasteners.com

This file and any associated information and specifications are provided for reference and evaluation purposes only and are subject to change without notice. Mudge Fasteners makes no representations, warranties, or guarantees as to the appropriateness, accuracy, completeness, or suitability for any purpose of the file, information, or specification. You are solely responsible for the use of the file, information, and specifications.

|                          |                                        | UNIT   |
|--------------------------|----------------------------------------|--------|
| COMPONENT<br>DESCRIPTION | 6 X 1 DRYWALL COARSE THREAD<br>RUSPERT | INCH   |
|                          |                                        | SHEET  |
|                          |                                        | 1 of 1 |
| PART NUMBER              | 16106100RP                             | SCALE  |
| MATERIAL                 | CARBON STEEL                           | 4.309  |