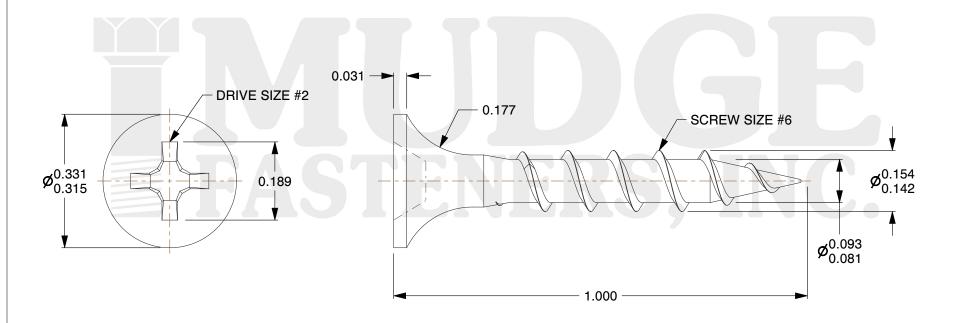

## Notes

THREAD TYPE: COARSE THREAD
SCREW TYPE: DRYWALL SCREW

3. MATEIAL: CARBON STEEL

4. FINISH: BLACK

5. STANDARD: ANSI B18.6.1

@ www.mudgefasteners.com

This file and any associated information and specifications are provided for reference and evaluation purposes only and are subject to change without notice. Mudge Fasteners makes no representations, warranties, or guarantees as to the appropriateness, accuracy, completeness, or suitability for any purpose of the file, information, or specification. You are solely responsible for the use of the file, information, and specifications.

|                          |                                   | UNIT   |
|--------------------------|-----------------------------------|--------|
| COMPONENT<br>DESCRIPTION | 6 X 1 DRYWALL COARSE THREAD BLACK | INCH   |
|                          |                                   | SHEET  |
|                          |                                   | 1 of 1 |
| PART NUMBER              | 16106100BK                        | SCALE  |
| MATERIAL                 | CARBON STEEL                      | 4.309  |