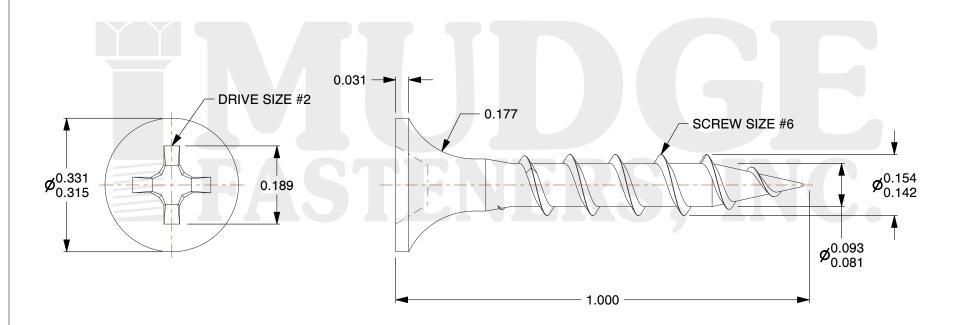

## **Notes**

THREAD TYPE: COARSE THREAD
SCREW TYPE: DRYWALL SCREW

3. MATEIAL: CARBON STEEL 4. STANDARD: ANSI B18.6.1

g www.mudgefasteners.com

This file and any associated information and specifications are provided for reference and evaluation purposes only and are subject to change without notice. Mudge Fasteners makes no representations, warranties, or guarantees as to the appropriateness, accuracy, completeness, or suitability for any purpose of the file, information, or specification. You are solely responsible for the use of the file, information, and specifications.

|                          |                             | UNIT   |
|--------------------------|-----------------------------|--------|
| COMPONENT<br>DESCRIPTION | 6 X 1 DRYWALL COARSE THREAD | INCH   |
|                          |                             | SHEET  |
|                          |                             | 1 of 1 |
| PART NUMBER              | 16106100                    | SCALE  |
| MATERIAL                 | CARBON STEEL                | 4.309  |