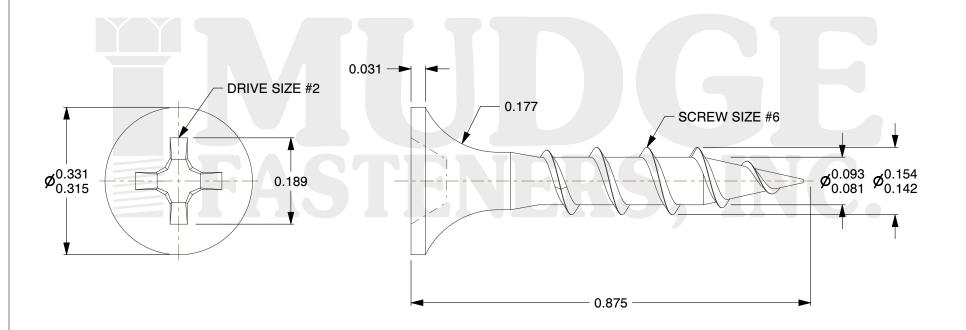

## **Notes**

THREAD TYPE: COARSE THREAD
SCREW TYPE: DRYWALL SCREW

3. MATEIAL: CARBON STEEL

4. FINISH: YELLOW

5. STANDARD: ANSI B18.6.1

@www.mudgefasteners.com

This file and any associated information and specifications are provided for reference and evaluation purposes only and are subject to change without notice. Mudge Fasteners makes no representations, warranties, or guarantees as to the appropriateness, accuracy, completeness, or suitability for any purpose of the file, information, or specification. You are solely responsible for the use of the file, information, and specifications.

|                          |                                         | UNIT   |
|--------------------------|-----------------------------------------|--------|
| COMPONENT<br>DESCRIPTION | 6 X 7/8 DRYWALL COARSE THREAD<br>YELLOW | INCH   |
|                          |                                         | SHEET  |
|                          |                                         | 1 of 1 |
| PART NUMBER              | 16106087Z2                              | SCALE  |
| MATERIAL                 | CARBON STEEL                            | 4.759  |