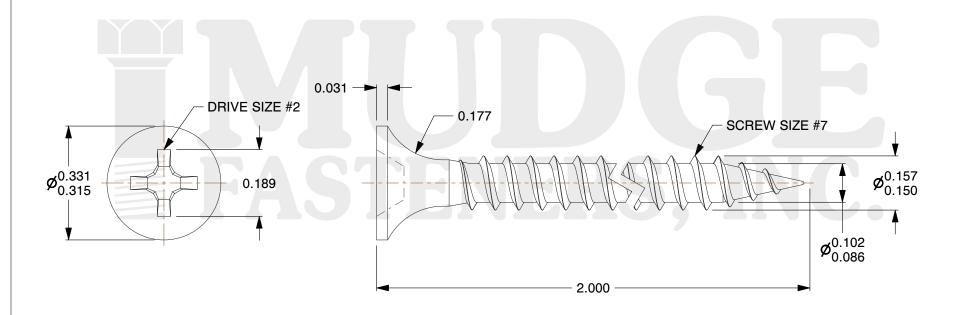

## Notes

1. THREAD TYPE: FINE THREAD
2. SCREW TYPE: DRYWALL SCREW

3. MATERIAL: CARBON STEEL 4. STANDARD: ANSI B18.6.1

@www.mudgefasteners.com

This file and any associated information and specifications are provided for reference and evaluation purposes only and are subject to change without notice. Mudge Fasteners makes no representations, warranties, or guarantees as to the appropriateness, accuracy, completeness, or suitability for any purpose of the file, information, or specification. You are solely responsible for the use of the file, information, and specifications.

|                          |                                                    | UNIT   |
|--------------------------|----------------------------------------------------|--------|
| COMPONENT<br>DESCRIPTION | 7 X 2 PRO-TWIST DRYWALL SCREW<br>FINE THREAD BLACK | INCH   |
|                          |                                                    | SHEET  |
|                          |                                                    | 1 of 1 |
| PART NUMBER              | 160PT07200                                         | SCALE  |
| MATERIAL                 | CARBON STEEL                                       | 3.675  |