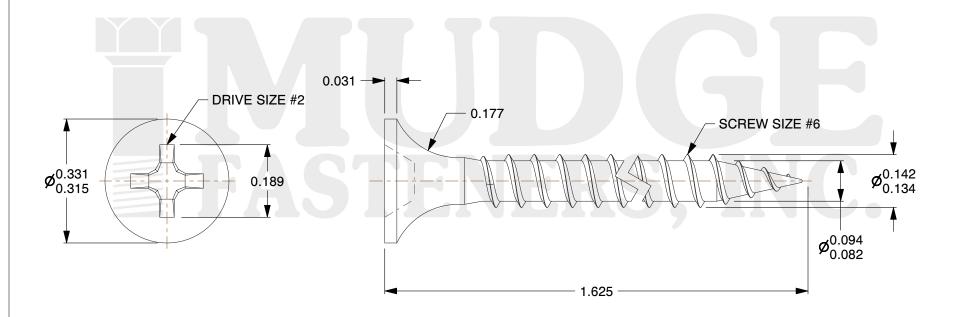

## Notes

1. THREAD TYPE: FINE THREAD

2. SCREW TYPE: DRYWALL SCREW

3. MATERIAL: CARBON STEEL

4. FINISH: BLACK

5. STANDARD: ANSI B18.6.1

@www.mudgefasteners.com

This file and any associated information and specifications are provided for reference and evaluation purposes only and are subject to change without notice. Mudge Fasteners makes no representations, warranties, or guarantees as to the appropriateness, accuracy, completeness, or suitability for any purpose of the file, information, or specification. You are solely responsible for the use of the file, information, and specifications.

| COMPONENT<br>DESCRIPTION | 6 X 1-5/8 PRO-TWIST DRYWALL SCREW<br>FINE THREAD BLACK | UNIT   |
|--------------------------|--------------------------------------------------------|--------|
|                          |                                                        | INCH   |
|                          |                                                        | SHEET  |
|                          |                                                        | 1 of 1 |
| PART NUMBER              | 160PT06162                                             | SCALE  |
| MATERIAL                 | CARBON STEEL                                           | 3.999  |