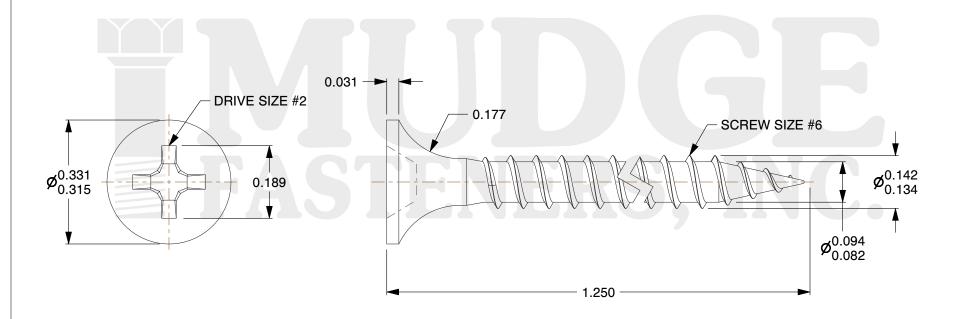

## Notes

1. THREAD TYPE: FINE THREAD

2. SCREW TYPE: DRYWALL SCREW

3. MATERIAL: CARBON STEEL

4. FINISH: BLACK

5. STANDARD: ANSI B18.6.1

@www.mudgefasteners.com

This file and any associated information and specifications are provided for reference and evaluation purposes only and are subject to change without notice. Mudge Fasteners makes no representations, warranties, or guarantees as to the appropriateness, accuracy, completeness, or suitability for any purpose of the file, information, or specification. You are solely responsible for the use of the file, information, and specifications.

|                          |                                                        | UNIT   |
|--------------------------|--------------------------------------------------------|--------|
| COMPONENT<br>DESCRIPTION | 6 X 1-1/4 PRO-TWIST DRYWALL SCREW<br>FINE THREAD BLACK | INCH   |
|                          |                                                        | SHEET  |
|                          |                                                        | 1 of 1 |
| PART NUMBER              | 160PT06125                                             | SCALE  |
| MATERIAL                 | CARBON STEEL                                           | 3.999  |