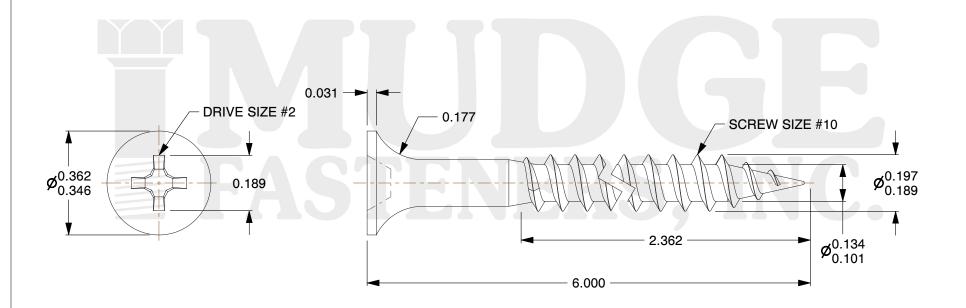

## **Notes**

1. THREAD TYPE: FINE THREAD
2. SCREW TYPE: DRYWALL SCREW

3. MATERIAL: CARBON STEEL 4. STANDARD: ANSI B18.6.1

@ www.mudgefasteners.com

This file and any associated information and specifications are provided for reference and evaluation purposes only and are subject to change without notice. Mudge Fasteners makes no representations, warranties, or guarantees as to the appropriateness, accuracy, completeness, or suitability for any purpose of the file, information, or specification. You are solely responsible for the use of the file, information, and specifications.

| COMPONENT<br>DESCRIPTION | 10 X 6 DRYWALL FINE THREAD<br>RUSPERT | UNIT   |
|--------------------------|---------------------------------------|--------|
|                          |                                       | INCH   |
|                          |                                       | SHEET  |
|                          |                                       | 1 of 1 |
| PART NUMBER              | 16010600RP                            | SCALE  |
| MATERIAL                 | CARBON STEEL                          | 3.054  |