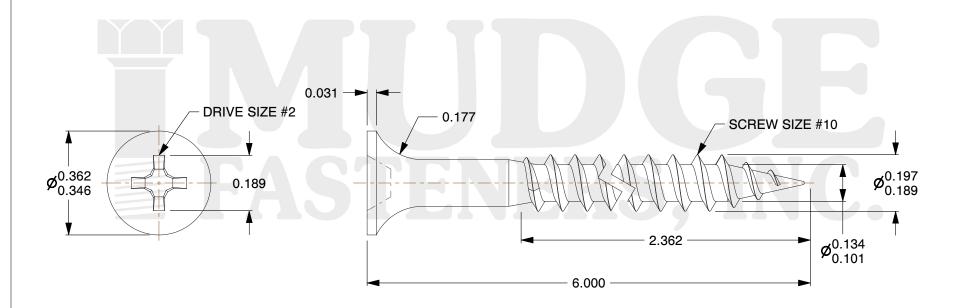

## **Notes**

1. THREAD TYPE: FINE THREAD
2. SCREW TYPE: DRYWALL SCREW

3. MATERIAL: CARBON STEEL 4. STANDARD: ANSI B18.6.1

@www.mudgefasteners.com

This file and any associated information and specifications are provided for reference and evaluation purposes only and are subject to change without notice. Mudge Fasteners makes no representations, warranties, or guarantees as to the appropriateness, accuracy, completeness, or suitability for any purpose of the file, information, or specification. You are solely responsible for the use of the file, information, and specifications.

|                          |                                  | UNIT   |
|--------------------------|----------------------------------|--------|
| COMPONENT<br>DESCRIPTION | 10 X 6 DRYWALL SCREW FINE THREAD | INCH   |
|                          |                                  | SHEET  |
|                          |                                  | 1 of 1 |
| PART NUMBER              | 16010600                         | SCALE  |
| MATERIAL                 | CARBON STEEL                     | 3.054  |