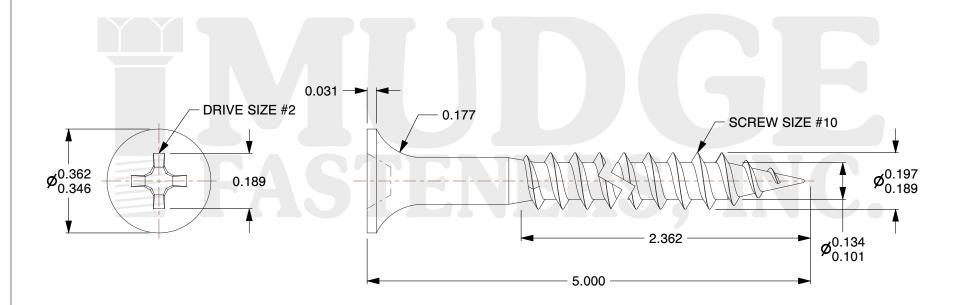

## Notes

1. THREAD TYPE: FINE THREAD

2. SCREW TYPE: DRYWALL SCREW

3. MATERIAL: CARBON STEEL

4. FINISH: ZINC YELLOW

5. STANDARD: ANSI B18.6.1

@ www.mudgefasteners.com

This file and any associated information and specifications are provided for reference and evaluation purposes only and are subject to change without notice. Mudge Fasteners makes no representations, warranties, or guarantees as to the appropriateness, accuracy, completeness, or suitability for any purpose of the file, information, or specification. You are solely responsible for the use of the file, information, and specifications.

|                          |                                             | UNIT   |
|--------------------------|---------------------------------------------|--------|
| COMPONENT<br>DESCRIPTION | 10 X 5 DRYWALL SCREW ZC YELLOW<br>FINE THRD | INCH   |
|                          |                                             | SHEET  |
|                          |                                             | 1 of 1 |
| PART NUMBER              | 16010500Z2                                  | SCALE  |
| MATERIAL                 | CARBON STEEL                                | 3.054  |