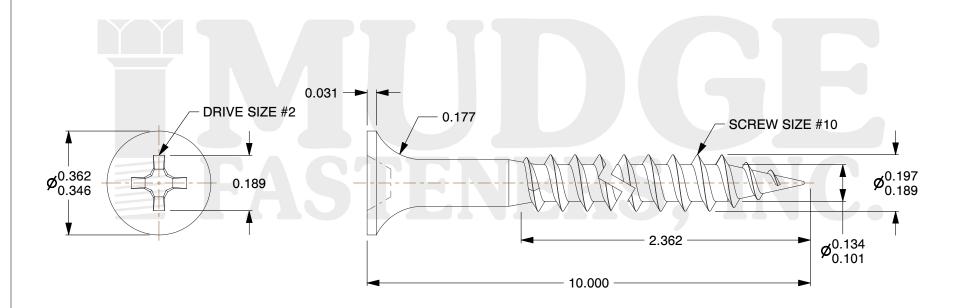

## **Notes**

1. THREAD TYPE: FINE THREAD
2. SCREW TYPE: DRYWALL SCREW

3. MATERIAL: CARBON STEEL 4. STANDARD: ANSI B18.6.1

@www.mudgefasteners.com

This file and any associated information and specifications are provided for reference and evaluation purposes only and are subject to change without notice. Mudge Fasteners makes no representations, warranties, or guarantees as to the appropriateness, accuracy, completeness, or suitability for any purpose of the file, information, or specification. You are solely responsible for the use of the file, information, and specifications.

|                          |                                             | UNIT   |
|--------------------------|---------------------------------------------|--------|
| COMPONENT<br>DESCRIPTION | 10 X4 1/2 DRYWALL SCREW RUSPERT<br>FINE THD | INCH   |
|                          |                                             | SHEET  |
|                          |                                             | 1 of 1 |
| PART NUMBER              | 16010450RP                                  | SCALE  |
| MATERIAL                 | CARBON STEEL                                | 3.054  |