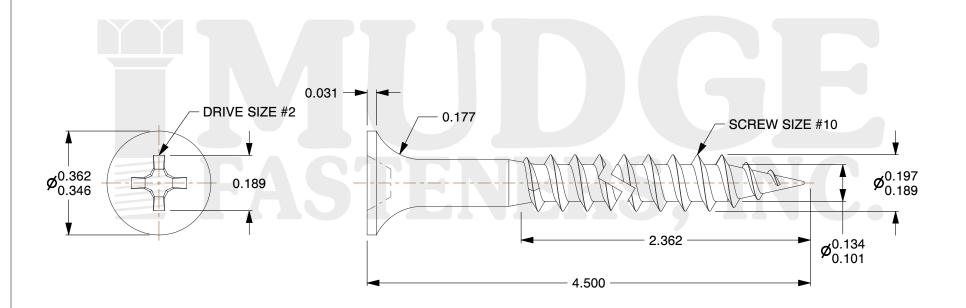

## **Notes**

1. THREAD TYPE: FINE THREAD
2. SCREW TYPE: DRYWALL SCREW

3. MATERIAL: CARBON STEEL

4. STANDARD: ANSI B18.6.1

@www.mudgefasteners.com

This file and any associated information and specifications are provided for reference and evaluation purposes only and are subject to change without notice. Mudge Fasteners makes no representations, warranties, or guarantees as to the appropriateness, accuracy, completeness, or suitability for any purpose of the file, information, or specification. You are solely responsible for the use of the file, information, and specifications.

|                          |                                         | UNIT   |
|--------------------------|-----------------------------------------|--------|
| COMPONENT<br>DESCRIPTION | 10 X 4-1/2 DRYWALL SCREW<br>FINE THREAD | INCH   |
|                          |                                         | SHEET  |
|                          |                                         | 1 of 1 |
| PART NUMBER              | 16010450                                | SCALE  |
| MATERIAL                 | CARBON STEEL                            | 3.054  |