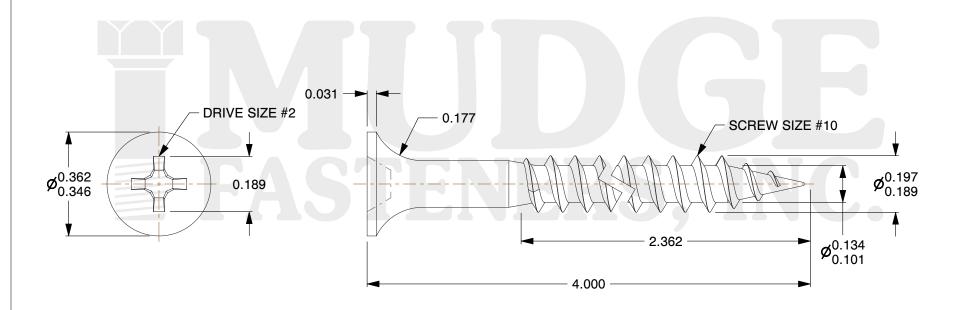

## Notes

1. THREAD TYPE: FINE THREAD
2. SCREW TYPE: DRYWALL SCREW

3. MATERIAL: CARBON STEEL 4. STANDARD: ANSI B18.6.1

@www.mudgefasteners.com

This file and any associated information and specifications are provided for reference and evaluation purposes only and are subject to change without notice. Mudge Fasteners makes no representations, warranties, or guarantees as to the appropriateness, accuracy, completeness, or suitability for any purpose of the file, information, or specification. You are solely responsible for the use of the file, information, and specifications.

|                          |                                  | UNIT   |
|--------------------------|----------------------------------|--------|
| COMPONENT<br>DESCRIPTION | 10 X 4 DRYWALL SCREW FINE THREAD | INCH   |
|                          |                                  | SHEET  |
|                          |                                  | 1 of 1 |
| PART NUMBER              | 16010400                         | SCALE  |
| MATERIAL                 | CARBON STEEL                     | 3.054  |