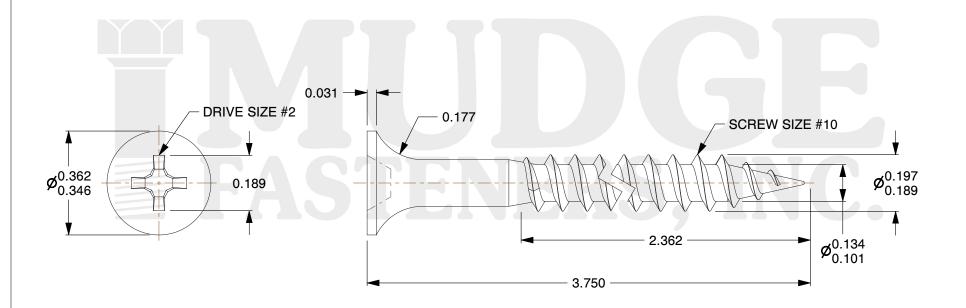

## Notes

1. THREAD TYPE: FINE THREAD

2. SCREW TYPE: DRYWALL SCREW

3. MATERIAL: CARBON STEEL

4. FINISH: ZINC YELLOW

5. STANDARD: ANSI B18.6.1

@www.mudgefasteners.com

This file and any associated information and specifications are provided for reference and evaluation purposes only and are subject to change without notice. Mudge Fasteners makes no representations, warranties, or guarantees as to the appropriateness, accuracy, completeness, or suitability for any purpose of the file, information, or specification. You are solely responsible for the use of the file, information, and specifications.

|                          |                                            | UNIT   |
|--------------------------|--------------------------------------------|--------|
| COMPONENT<br>DESCRIPTION | 10 X 3-3/4 DRYWALL SCREW<br>ZC YELLOW FINE | INCH   |
|                          |                                            | SHEET  |
|                          |                                            | 1 of 1 |
| PART NUMBER              | 16010375Z2                                 | SCALE  |
| MATERIAL                 | CARBON STEEL                               | 3.054  |