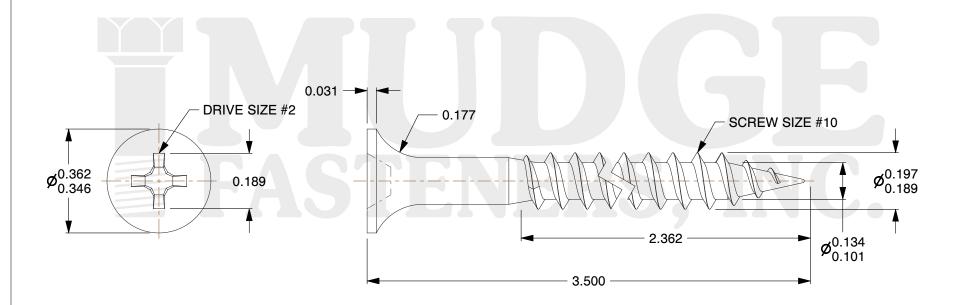

## Notes

1. THREAD TYPE: FINE THREAD

2. SCREW TYPE: DRYWALL SCREW

3. MATERIAL: CARBON STEEL

4. FINISH: ZINC YELLOW

5. STANDARD: ANSI B18.6.1

@www.mudgefasteners.com

This file and any associated information and specifications are provided for reference and evaluation purposes only and are subject to change without notice. Mudge Fasteners makes no representations, warranties, or guarantees as to the appropriateness, accuracy, completeness, or suitability for any purpose of the file, information, or specification. You are solely responsible for the use of the file, information, and specifications.

|                          |                                            | UNIT   |
|--------------------------|--------------------------------------------|--------|
| COMPONENT<br>DESCRIPTION | 10 X 3-1/2 DRYWALL SCREW<br>FINE ZC.YELLOW | INCH   |
|                          |                                            | SHEET  |
|                          |                                            | 1 of 1 |
| PART NUMBER              | 16010350Z2                                 | SCALE  |
| MATERIAL                 | CARBON STEEL                               | 3.054  |