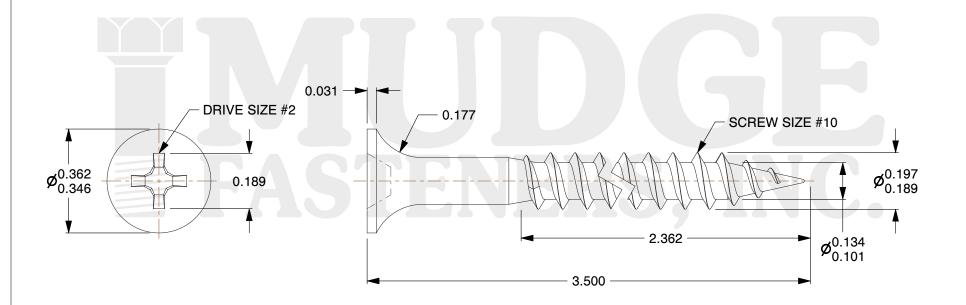

## **Notes**

1. THREAD TYPE: FINE THREAD
2. SCREW TYPE: DRYWALL SCREW

3. MATERIAL: CARBON STEEL 4. STANDARD: ANSI B18.6.1

@www.mudgefasteners.com

This file and any associated information and specifications are provided for reference and evaluation purposes only and are subject to change without notice. Mudge Fasteners makes no representations, warranties, or guarantees as to the appropriateness, accuracy, completeness, or suitability for any purpose of the file, information, or specification. You are solely responsible for the use of the file, information, and specifications.

| COMPONENT<br>DESCRIPTION | 10 X 3-1/2 DRYWALL SCREW<br>FINE THREAD | UNIT   |
|--------------------------|-----------------------------------------|--------|
|                          |                                         | INCH   |
|                          |                                         | SHEET  |
|                          |                                         | 1 of 1 |
| PART NUMBER              | 16010350                                | SCALE  |
| MATERIAL                 | CARBON STEEL                            | 3.054  |