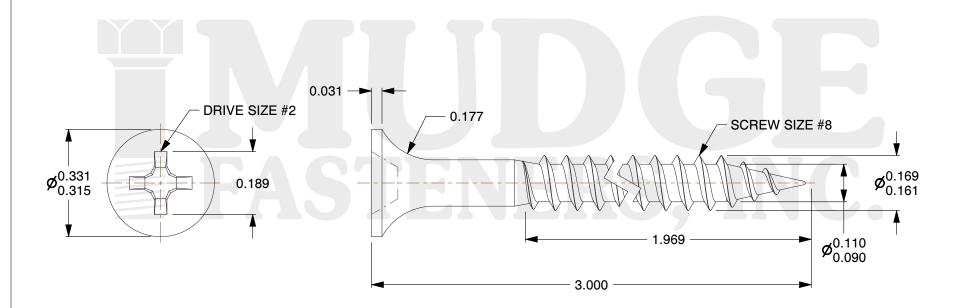

## Notes

1. THREAD TYPE: FINE THREAD

2. SCREW TYPE: DRYWALL SCREW

3. MATERIAL: CARBON STEEL

4. FINISH: ZINC YELLOW

5. STANDARD: ANSI B18.6.1

@www.mudgefasteners.com

This file and any associated information and specifications are provided for reference and evaluation purposes only and are subject to change without notice. Mudge Fasteners makes no representations, warranties, or guarantees as to the appropriateness, accuracy, completeness, or suitability for any purpose of the file, information, or specification. You are solely responsible for the use of the file, information, and specifications.

|                          |                                             | UNIT   |
|--------------------------|---------------------------------------------|--------|
| COMPONENT<br>DESCRIPTION | 8 X 3 DRYWALL SCREW ZINC YELLOW<br>FINE THD | INCH   |
|                          |                                             | SHEET  |
|                          |                                             | 1 of 1 |
| PART NUMBER              | 16008300Z2                                  | SCALE  |
| MATERIAL                 | CARBON STEEL                                | 3.464  |