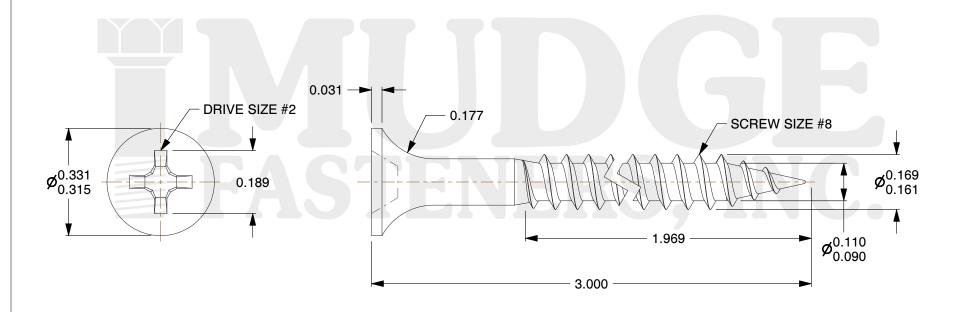

## Notes

1. THREAD TYPE: FINE THREAD

2. SCREW TYPE: DRYWALL SCREW

3. MATERIAL: CARBON STEEL

4. STANDARD: ANSI B18.6.1

@ www.mudgefasteners.com

This file and any associated information and specifications are provided for reference and evaluation purposes only and are subject to change without notice. Mudge Fasteners makes no representations, warranties, or guarantees as to the appropriateness, accuracy, completeness, or suitability for any purpose of the file, information, or specification. You are solely responsible for the use of the file, information, and specifications.

| COMPONENT<br>DESCRIPTION | 8 X 3 DRYWALL SCREW FINE THREAD | UNIT   |
|--------------------------|---------------------------------|--------|
|                          |                                 | INCH   |
|                          |                                 | SHEET  |
|                          |                                 | 1 of 1 |
| PART NUMBER              | 16008300                        | SCALE  |
| MATERIAL                 | CARBON STEEL                    | 3.464  |