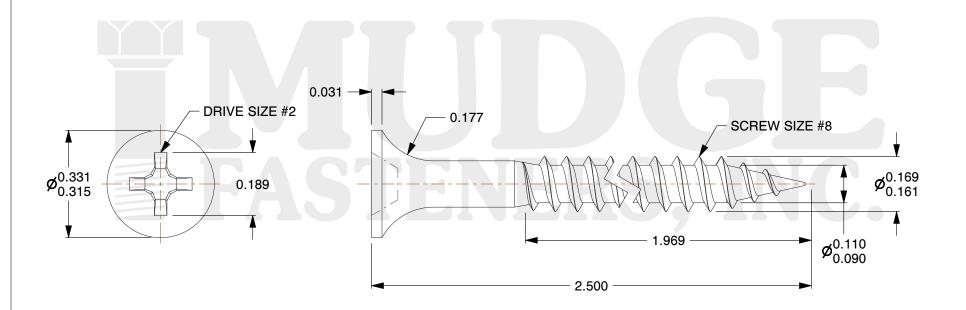

## Notes

1. THREAD TYPE: FINE THREAD

2. SCREW TYPE: DRYWALL SCREW

3. MATERIAL: CARBON STEEL

4. FINISH: ZINC YELLOW

5. STANDARD: ANSI B18.6.1

@ www.mudgefasteners.com

This file and any associated information and specifications are provided for reference and evaluation purposes only and are subject to change without notice. Mudge Fasteners makes no representations, warranties, or guarantees as to the appropriateness, accuracy, completeness, or suitability for any purpose of the file, information, or specification. You are solely responsible for the use of the file, information, and specifications.

| COMPONENT<br>DESCRIPTION | 8 X 2-1/2 DRYWALL SCREW<br>ZC YELLOW FINE T | UNIT   |
|--------------------------|---------------------------------------------|--------|
|                          |                                             | INCH   |
|                          |                                             | SHEET  |
|                          |                                             | 1 of 1 |
| PART NUMBER              | 16008250Z2                                  | SCALE  |
| MATERIAL                 | CARBON STEEL                                | 3.464  |