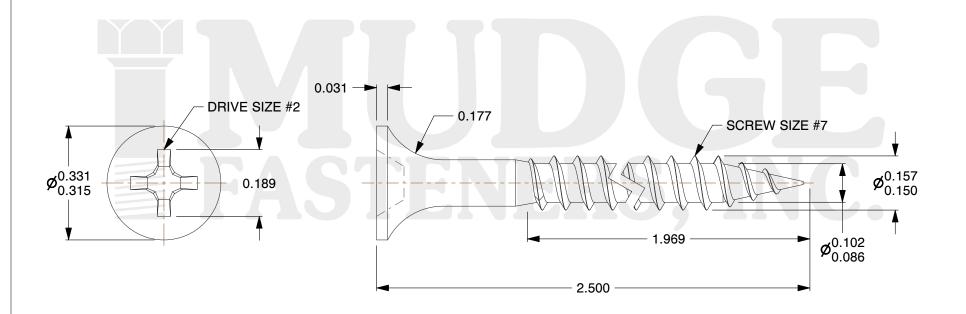

## **Notes**

1. THREAD TYPE: FINE THREAD
2. SCREW TYPE: DRYWALL SCREW

3. MATERIAL: CARBON STEEL 4. STANDARD: ANSI B18.6.1

@www.mudgefasteners.com

This file and any associated information and specifications are provided for reference and evaluation purposes only and are subject to change without notice. Mudge Fasteners makes no representations, warranties, or guarantees as to the appropriateness, accuracy, completeness, or suitability for any purpose of the file, information, or specification. You are solely responsible for the use of the file, information, and specifications.

|                          |                                        | UNIT   |
|--------------------------|----------------------------------------|--------|
| COMPONENT<br>DESCRIPTION | 7 X 2-1/2 DRYWALL SCREW<br>FINE THREAD | INCH   |
|                          |                                        | SHEET  |
|                          |                                        | 1 of 1 |
| PART NUMBER              | 16007250                               | SCALE  |
| MATERIAL                 | CARBON STEEL                           | 3.675  |