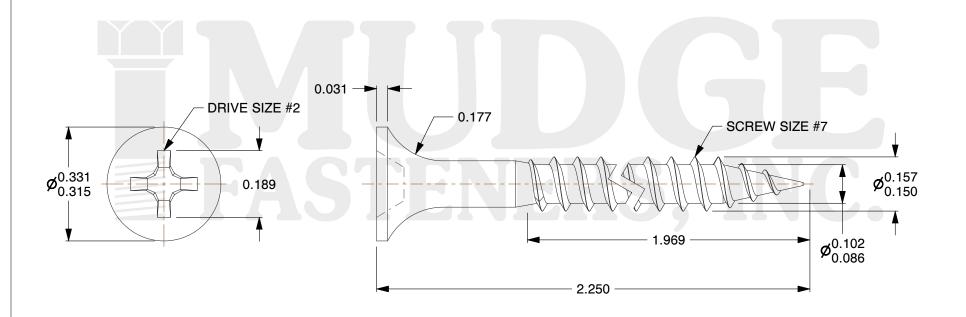

## Notes

1. THREAD TYPE: FINE THREAD
2. SCREW TYPE: DRYWALL SCREW

3. MATERIAL: CARBON STEEL 4. STANDARD: ANSI B18.6.1

@www.mudgefasteners.com

This file and any associated information and specifications are provided for reference and evaluation purposes only and are subject to change without notice. Mudge Fasteners makes no representations, warranties, or guarantees as to the appropriateness, accuracy, completeness, or suitability for any purpose of the file, information, or specification. You are solely responsible for the use of the file, information, and specifications.

| COMPONENT<br>DESCRIPTION | 7 X 2-1/4 DRYWALL SCREW<br>FINE THREAD | UNIT   |
|--------------------------|----------------------------------------|--------|
|                          |                                        | INCH   |
|                          |                                        | SHEET  |
|                          |                                        | 1 of 1 |
| PART NUMBER              | 16007225                               | SCALE  |
| MATERIAL                 | CARBON STEEL                           | 3.675  |