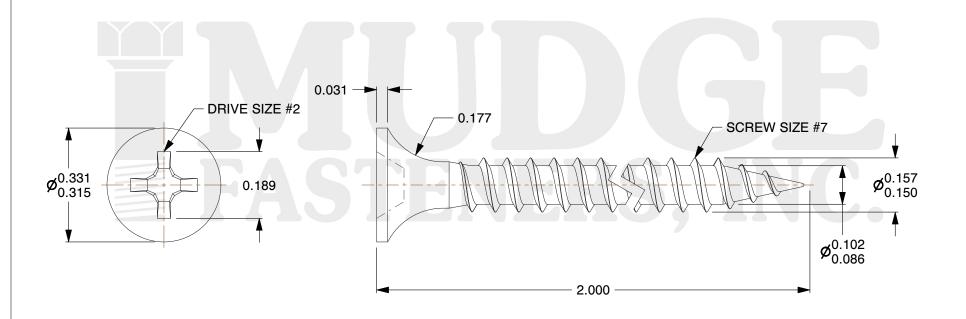

## **Notes**

1. THREAD TYPE: FINE THREAD
2. SCREW TYPE: DRYWALL SCREW

3. MATERIAL: CARBON STEEL 4. STANDARD: ANSI B18.6.1

@www.mudgefasteners.com

This file and any associated information and specifications are provided for reference and evaluation purposes only and are subject to change without notice. Mudge Fasteners makes no representations, warranties, or guarantees as to the appropriateness, accuracy, completeness, or suitability for any purpose of the file, information, or specification. You are solely responsible for the use of the file, information, and specifications.

| COMPONENT<br>DESCRIPTION | 7 X 2 DRYWALL SCREW FINE THREAD | UNIT   |
|--------------------------|---------------------------------|--------|
|                          |                                 | INCH   |
|                          |                                 | SHEET  |
|                          |                                 | 1 of 1 |
| PART NUMBER              | 16007200                        | SCALE  |
| MATERIAL                 | CARBON STEEL                    | 3.675  |