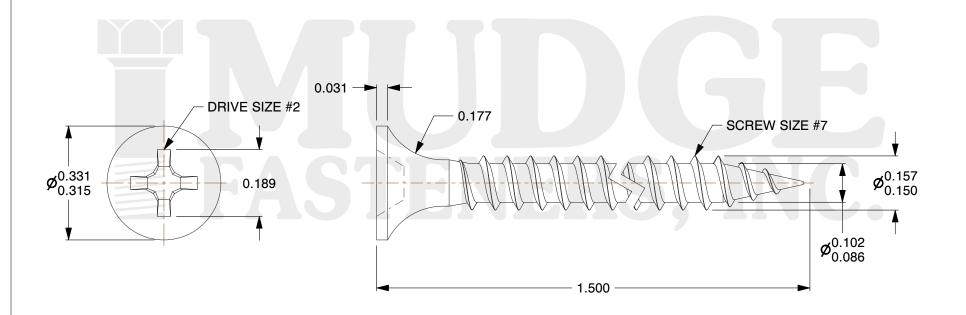

## **Notes**

1. THREAD TYPE: FINE THREAD
2. SCREW TYPE: DRYWALL SCREW

3. MATERIAL: CARBON STEEL 4. STANDARD: ANSI B18.6.1

@www.mudgefasteners.com

This file and any associated information and specifications are provided for reference and evaluation purposes only and are subject to change without notice. Mudge Fasteners makes no representations, warranties, or guarantees as to the appropriateness, accuracy, completeness, or suitability for any purpose of the file, information, or specification. You are solely responsible for the use of the file, information, and specifications.

| COMPONENT<br>DESCRIPTION | 7 X 1-1/2 DRYWALL FINE THREAD | UNIT   |
|--------------------------|-------------------------------|--------|
|                          |                               | INCH   |
|                          |                               | SHEET  |
|                          |                               | 1 of 1 |
| PART NUMBER              | 16007150                      | SCALE  |
| MATERIAL                 | CARBON STEEL                  | 3.675  |