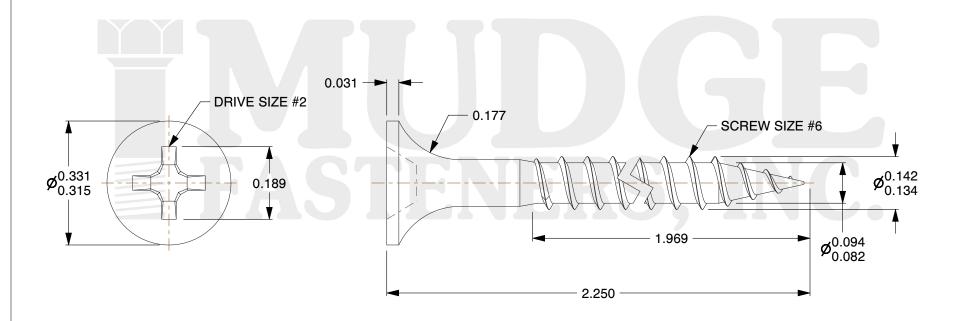

## **Notes**

1. THREAD TYPE: FINE THREAD
2. SCREW TYPE: DRYWALL SCREW

3. MATERIAL: CARBON STEEL 4. STANDARD: ANSI B18.6.1

@www.mudgefasteners.com

This file and any associated information and specifications are provided for reference and evaluation purposes only and are subject to change without notice. Mudge Fasteners makes no representations, warranties, or guarantees as to the appropriateness, accuracy, completeness, or suitability for any purpose of the file, information, or specification. You are solely responsible for the use of the file, information, and specifications.

| COMPONENT<br>DESCRIPTION | 6 X 2-1/4 DRYWALL SCREW<br>FINE THREAD | UNIT   |
|--------------------------|----------------------------------------|--------|
|                          |                                        | INCH   |
|                          |                                        | SHEET  |
|                          |                                        | 1 of 1 |
| PART NUMBER              | 16006225                               | SCALE  |
| MATERIAL                 | CARBON STEEL                           | 3.999  |