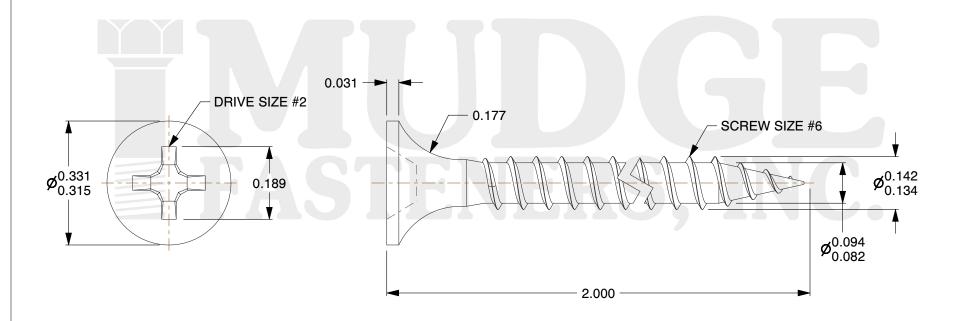

## **Notes**

1. THREAD TYPE: FINE THREAD

2. SCREW TYPE: DRYWALL SCREW

3. MATERIAL: CARBON STEEL

4. FINISH: ZINC YELLOW

5. STANDARD: ANSI B18.6.1

@www.mudgefasteners.com

This file and any associated information and specifications are provided for reference and evaluation purposes only and are subject to change without notice. Mudge Fasteners makes no representations, warranties, or guarantees as to the appropriateness, accuracy, completeness, or suitability for any purpose of the file, information, or specification. You are solely responsible for the use of the file, information, and specifications.

|                          |                                                | UNIT   |
|--------------------------|------------------------------------------------|--------|
| COMPONENT<br>DESCRIPTION | 6 X 2 DRYWALL SCREW FINE THREAD<br>ZINC YELLOW | INCH   |
|                          |                                                | SHEET  |
|                          |                                                | 1 of 1 |
| PART NUMBER              | 16006200Z2                                     | SCALE  |
| MATERIAL                 | CARBON STEEL                                   | 3.999  |