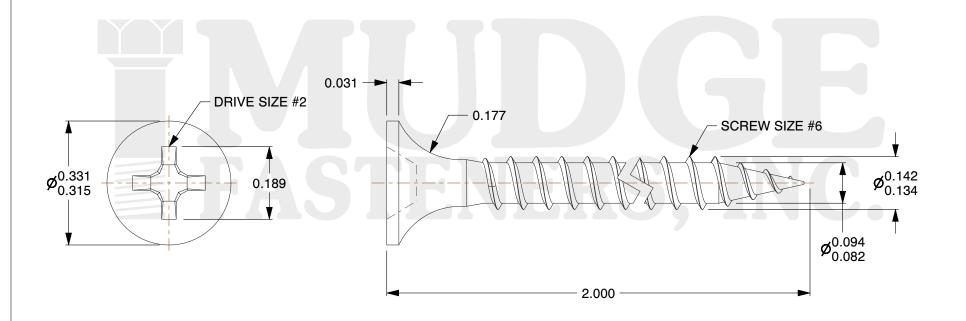

## Notes

1. THREAD TYPE: FINE THREAD

2. SCREW TYPE: DRYWALL SCREW

3. MATERIAL: CARBON STEEL

4. STANDARD: ANSI B18.6.1

@www.mudgefasteners.com

This file and any associated information and specifications are provided for reference and evaluation purposes only and are subject to change without notice. Mudge Fasteners makes no representations, warranties, or guarantees as to the appropriateness, accuracy, completeness, or suitability for any purpose of the file, information, or specification. You are solely responsible for the use of the file, information, and specifications.

| COMPONENT<br>DESCRIPTION | 6 X 2 DRYWALL SCREW FINE THREAD | UNIT   |
|--------------------------|---------------------------------|--------|
|                          |                                 | INCH   |
|                          |                                 | SHEET  |
|                          |                                 | 1 of 1 |
| PART NUMBER              | 16006200                        | SCALE  |
| MATERIAL                 | CARBON STEEL                    | 3.999  |