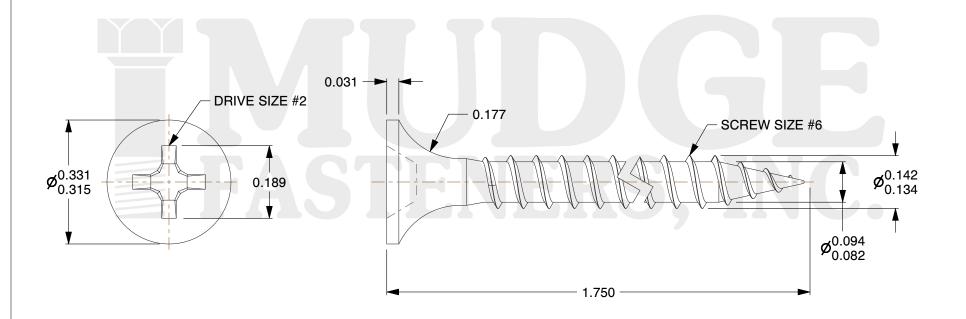

## **Notes**

1. THREAD TYPE: FINE THREAD
2. SCREW TYPE: DRYWALL SCREW

3. MATERIAL: CARBON STEEL 4. STANDARD: ANSI B18.6.1

g www.mudgefasteners.com

This file and any associated information and specifications are provided for reference and evaluation purposes only and are subject to change without notice. Mudge Fasteners makes no representations, warranties, or guarantees as to the appropriateness, accuracy, completeness, or suitability for any purpose of the file, information, or specification. You are solely responsible for the use of the file, information, and specifications.

|                          |                                        | UNIT   |
|--------------------------|----------------------------------------|--------|
| COMPONENT<br>DESCRIPTION | 6 X 1-3/4 DRYWALL SCREW<br>FINE THREAD | INCH   |
|                          |                                        | SHEET  |
|                          |                                        | 1 of 1 |
| PART NUMBER              | 16006175                               | SCALE  |
| MATERIAL                 | CARBON STEEL                           | 3.999  |