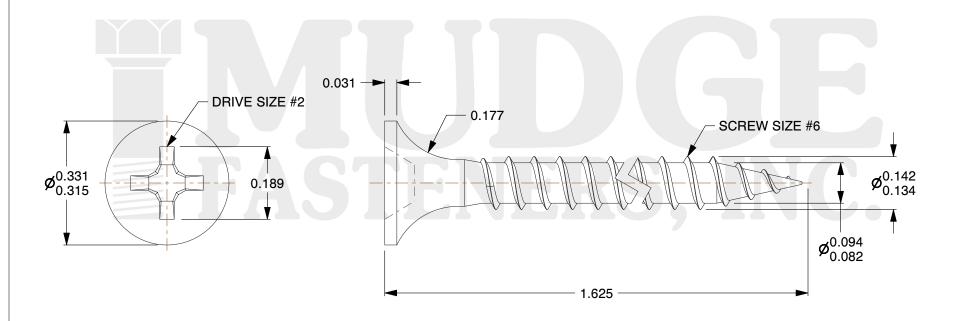

## Notes

1. THREAD TYPE: FINE THREAD

2. SCREW TYPE: DRYWALL SCREW

3. MATERIAL: CARBON STEEL

4. STANDARD: ANSI B18.6.1

@www.mudgefasteners.com

This file and any associated information and specifications are provided for reference and evaluation purposes only and are subject to change without notice. Mudge Fasteners makes no representations, warranties, or guarantees as to the appropriateness, accuracy, completeness, or suitability for any purpose of the file, information, or specification. You are solely responsible for the use of the file, information, and specifications.

|                          |                                             | UNIT   |
|--------------------------|---------------------------------------------|--------|
| COMPONENT<br>DESCRIPTION | 6 X 1-5/8 DRYWALL SCREW<br>FINE THREAD ICBO | INCH   |
|                          |                                             | SHEET  |
|                          |                                             | 1 of 1 |
| PART NUMBER              | 16006162                                    | SCALE  |
| MATERIAL                 | CARBON STEEL                                | 3.999  |