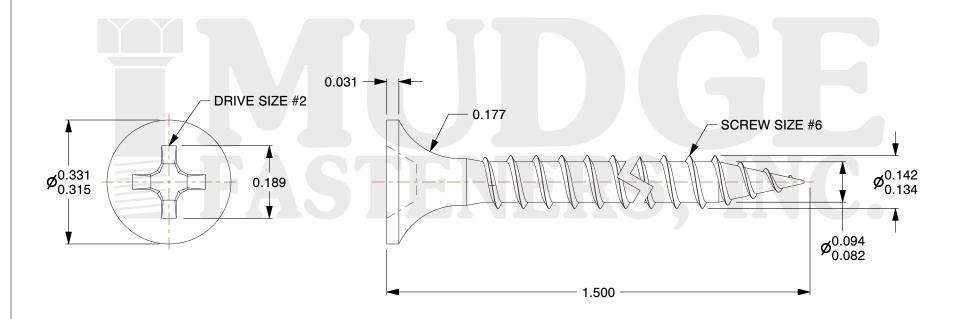

## Notes

1. THREAD TYPE: FINE THREAD
2. SCREW TYPE: DRYWALL SCREW

3. MATERIAL: CARBON STEEL 4. STANDARD: ANSI B18.6.1

g www.mudgefasteners.com

This file and any associated information and specifications are provided for reference and evaluation purposes only and are subject to change without notice. Mudge Fasteners makes no representations, warranties, or guarantees as to the appropriateness, accuracy, completeness, or suitability for any purpose of the file, information, or specification. You are solely responsible for the use of the file, information, and specifications.

| COMPONENT<br>DESCRIPTION | 6 X 1-1/2 DRYWALL SCREW<br>FINE THREAD | UNIT   |
|--------------------------|----------------------------------------|--------|
|                          |                                        | INCH   |
|                          |                                        | SHEET  |
|                          |                                        | 1 of 1 |
| PART NUMBER              | 16006150                               | SCALE  |
| MATERIAL                 | CARBON STEEL                           | 3.999  |