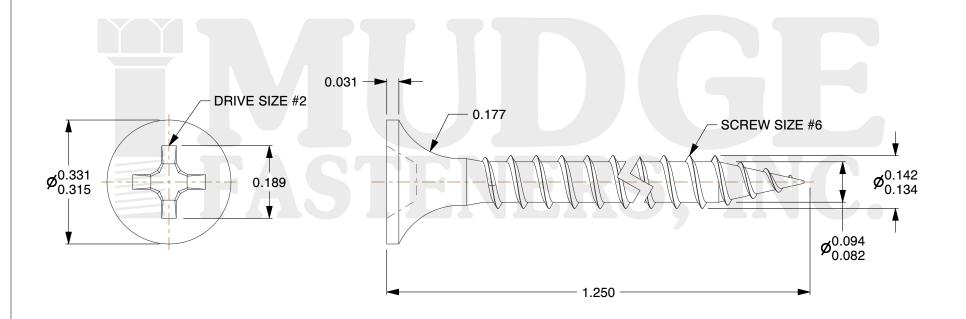

## **Notes**

1. THREAD TYPE: FINE THREAD

2. SCREW TYPE: DRYWALL SCREW

3. MATERIAL: CARBON STEEL

4. FINISH: ZINC YELLOW

5. STANDARD: ANSI B18.6.1

@ www.mudgefasteners.com

This file and any associated information and specifications are provided for reference and evaluation purposes only and are subject to change without notice. Mudge Fasteners makes no representations, warranties, or guarantees as to the appropriateness, accuracy, completeness, or suitability for any purpose of the file, information, or specification. You are solely responsible for the use of the file, information, and specifications.

|                          |                                             | UNIT   |
|--------------------------|---------------------------------------------|--------|
| COMPONENT<br>DESCRIPTION | 6 X 1-1/4 DRYWALL SCREW<br>YELLOW FINE THRD | INCH   |
|                          |                                             | SHEET  |
|                          |                                             | 1 of 1 |
| PART NUMBER              | 16006125Z2                                  | SCALE  |
| MATERIAL                 | CARBON STEEL                                | 3.999  |