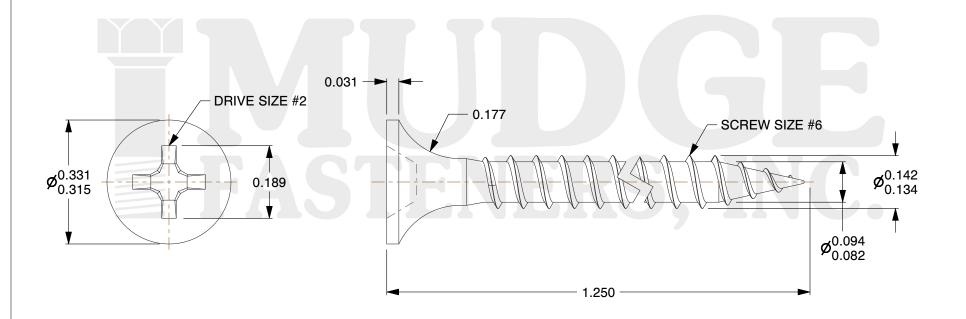

## Notes

1. THREAD TYPE: FINE THREAD

2. SCREW TYPE: DRYWALL SCREW

3. MATERIAL: CARBON STEEL

4. STANDARD: ANSI B18.6.1

@www.mudgefasteners.com

This file and any associated information and specifications are provided for reference and evaluation purposes only and are subject to change without notice. Mudge Fasteners makes no representations, warranties, or guarantees as to the appropriateness, accuracy, completeness, or suitability for any purpose of the file, information, or specification. You are solely responsible for the use of the file, information, and specifications.

| COMPONENT<br>DESCRIPTION | 6 X 1-1/4 DRYWALL SCREW<br>FINE THREAD | UNIT   |
|--------------------------|----------------------------------------|--------|
|                          |                                        | INCH   |
|                          |                                        | SHEET  |
|                          |                                        | 1 of 1 |
| PART NUMBER              | 16006125                               | SCALE  |
| MATERIAL                 | CARBON STEEL                           | 3.999  |