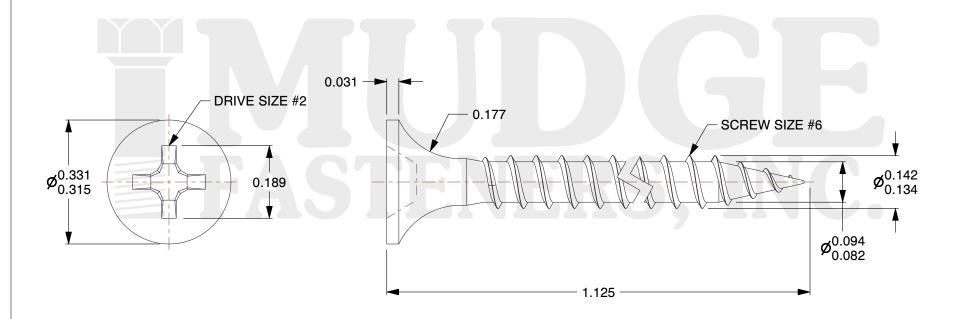

## Notes

1. THREAD TYPE: FINE THREAD
2. SCREW TYPE: DRYWALL SCREW

3. MATERIAL: CARBON STEEL

4. STANDARD: ANSI B18.6.1

g www.mudgefasteners.com

This file and any associated information and specifications are provided for reference and evaluation purposes only and are subject to change without notice. Mudge Fasteners makes no representations, warranties, or guarantees as to the appropriateness, accuracy, completeness, or suitability for any purpose of the file, information, or specification. You are solely responsible for the use of the file, information, and specifications.

| COMPONENT<br>DESCRIPTION | 6 X 1-1/8 DRYWALL SCREW<br>FINE THREAD ICBO | UNIT   |
|--------------------------|---------------------------------------------|--------|
|                          |                                             | INCH   |
|                          |                                             | SHEET  |
|                          |                                             | 1 of 1 |
| PART NUMBER              | 16006112                                    | SCALE  |
| MATERIAL                 | CARBON STEEL                                | 3.999  |