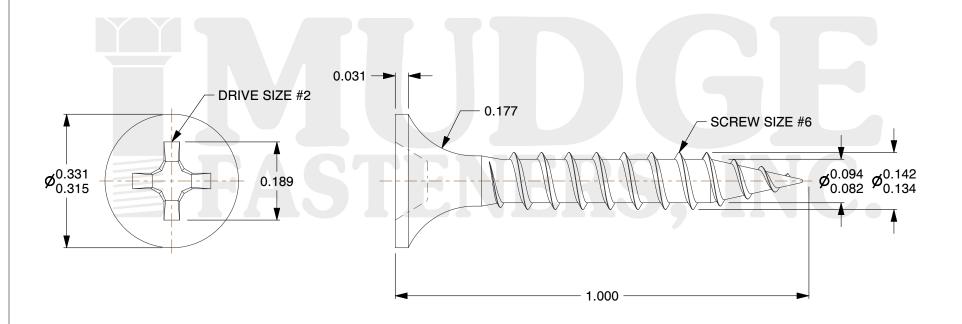

## **Notes**

1. THREAD TYPE: FINE THREAD

2. SCREW TYPE: DRYWALL SCREW

3. MATERIAL: CARBON STEEL

4. FINISH: BLACK ZINC

5. STANDARD: ANSI B18.6.1

@www.mudgefasteners.com

This file and any associated information and specifications are provided for reference and evaluation purposes only and are subject to change without notice. Mudge Fasteners makes no representations, warranties, or guarantees as to the appropriateness, accuracy, completeness, or suitability for any purpose of the file, information, or specification. You are solely responsible for the use of the file, information, and specifications.

|  |                          |                                             | UNIT   |
|--|--------------------------|---------------------------------------------|--------|
|  | COMPONENT<br>DESCRIPTION | 6 X 1 DRYWALL SCREW FINE THREAD<br>BLACK ZC | INCH   |
|  |                          |                                             | SHEET  |
|  |                          |                                             | 1 of 1 |
|  | PART NUMBER              | 16006100Z4                                  | SCALE  |
|  | MATERIAL                 | CARBON STEEL                                | 4.309  |