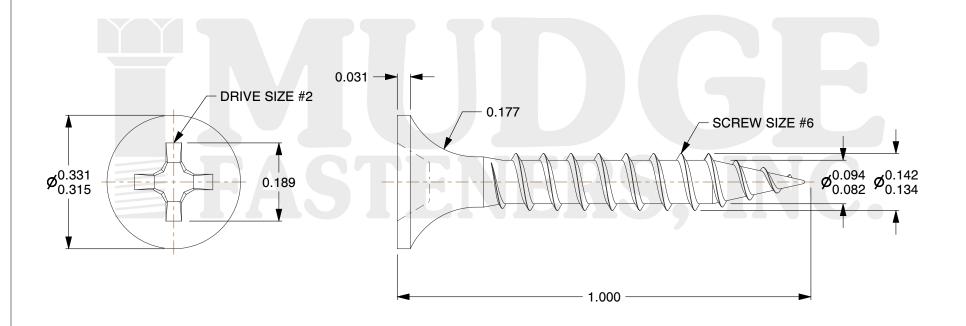

## **Notes**

1. THREAD TYPE: FINE THREAD
2. SCREW TYPE: DRYWALL SCREW

3. MATERIAL: CARBON STEEL 4. STANDARD: ANSI B18.6.1

@www.mudgefasteners.com

This file and any associated information and specifications are provided for reference and evaluation purposes only and are subject to change without notice. Mudge Fasteners makes no representations, warranties, or guarantees as to the appropriateness, accuracy, completeness, or suitability for any purpose of the file, information, or specification. You are solely responsible for the use of the file, information, and specifications.

| COMPONENT<br>DESCRIPTION | 6 X 1 DRYWALL SCREW FINE THREAD | UNIT   |
|--------------------------|---------------------------------|--------|
|                          |                                 | INCH   |
|                          |                                 | SHEET  |
|                          |                                 | 1 of 1 |
| PART NUMBER              | 16006100                        | SCALE  |
| MATERIAL                 | CARBON STEEL                    | 4.309  |