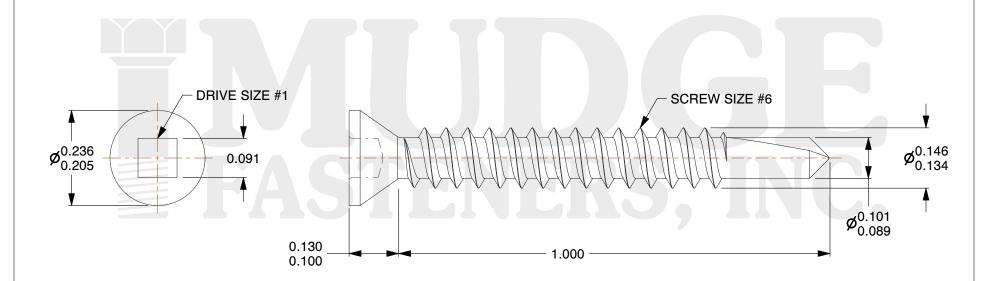

## **Notes**

DRIVE TYPE: SQUARE DRIVE
SCREW TYPE: SELF DRILL
MATERIAL: CARBON STEEL

4. STANDARD: ANSI B18.6.4

@www.mudgefasteners.com

This file and any associated information and specifications are provided for reference and evaluation purposes only and are subject to change without notice. Mudge Fasteners makes no representations, warranties, or guarantees as to the appropriateness, accuracy, completeness, or suitability for any purpose of the file, information, or specification. You are solely responsible for the use of the file, information, and specifications.

|                          |                                          | UNIT   |
|--------------------------|------------------------------------------|--------|
| COMPONENT<br>DESCRIPTION | 6X1 SQUARE DRIVE TRIM HEAD<br>SELF-DRILL | INCH   |
|                          |                                          | SHEET  |
|                          |                                          | 1 of 1 |
| PART NUMBER              | 14106100                                 | SCALE  |
| MATERIAL                 | CARBON STEEL                             | 4.492  |