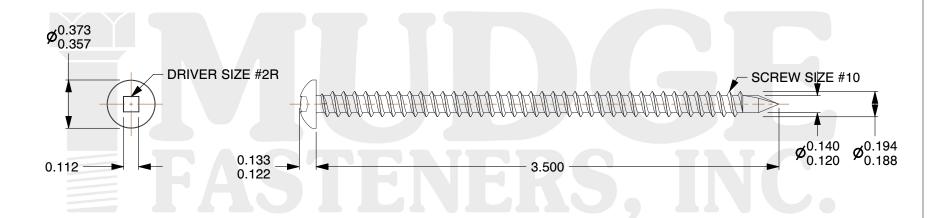

## Notes:

1. HEAD STYLE: PAN HEAD 2. DRIVE TYPE: SQUARE

3. SCREW TYPE: SELF DRILLING SCREWS

4. STANDARD: ANSI B18.6.45. MATERIAL: CARBON STEEL

6. FINISH: ZINC

@ www.mudgefasteners.com

This file and any associated information and specifications are provided for reference and evaluation purposes only and are subject to change without notice. Mudge Fasteners makes no representations, warranties, or guarantees as to the appropriateness, accuracy, completeness, or suitability for any purpose of the file, information, or specification. You are solely responsible for the use of the file, information, and specifications.

|                          |                                               | UNIT   |
|--------------------------|-----------------------------------------------|--------|
| COMPONENT<br>DESCRIPTION | #10X3-1/2 SQUARE DRIVE PAN<br>SELF-DRILL ZINC | INCH   |
|                          |                                               | SHEET  |
|                          |                                               | 1 of 1 |
| PART NUMBER              | 14010T350ZC                                   | SCALE  |
| MATERIAL                 | CARBON SREEL                                  | 1.378  |