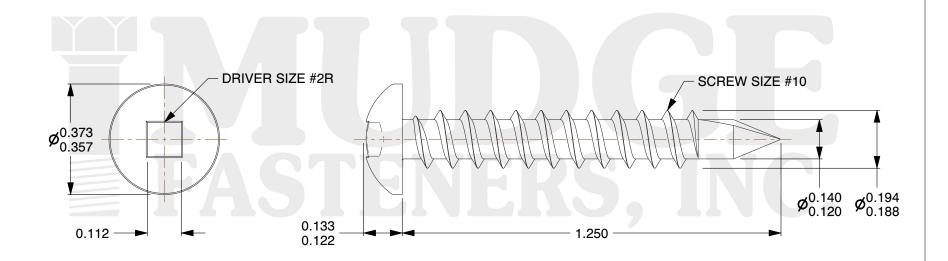

## Notes:

1. HEAD STYLE: PAN HEAD 2. DRIVE TYPE: SQUARE

3. SCREW TYPE: SELF DRILLING SCREWS

4. STANDARD: ANSI B18.6.45. MATERIAL: STAINLESS STEEL

⊗ www.mudgefasteners.com

This file and any associated information and specifications are provided for reference and evaluation purposes only and are subject to change without notice. Mudge Fasteners makes no representations, warranties, or guarantees as to the appropriateness, accuracy, completeness, or suitability for any purpose of the file, information, or specification. You are solely responsible for the use of the file, information, and specifications.

|                          |                                           | UNIT   |
|--------------------------|-------------------------------------------|--------|
| COMPONENT<br>DESCRIPTION | #10X1-1/4 SQ. PAN SELF-DRILL<br>STAINLESS | INCH   |
|                          |                                           | SHEET  |
|                          |                                           | 1 of 1 |
| PART NUMBER              | 14010T125SS                               | SCALE  |
| MATERIAL                 | STAINLESS STEEL                           | 3.156  |