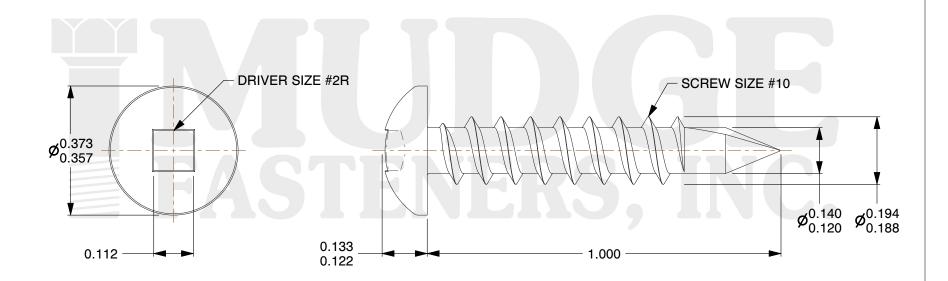

## Notes:

1. HEAD STYLE: PAN HEAD 2. DRIVE TYPE: SQUARE

3. SCREW TYPE: SELF DRILLING SCREWS

4. STANDARD: ANSI B18.6.45. MATERIAL: STAINLESS STEEL

@ www.mudgefasteners.com

This file and any associated information and specifications are provided for reference and evaluation purposes only and are subject to change without notice. Mudge Fasteners makes no representations, warranties, or guarantees as to the appropriateness, accuracy, completeness, or suitability for any purpose of the file, information, or specification. You are solely responsible for the use of the file, information, and specifications.

|                          |                                       | UNIT   |
|--------------------------|---------------------------------------|--------|
| COMPONENT<br>DESCRIPTION | #10X1 SQ. PAN SELF-DRILL<br>STAINLESS | INCH   |
|                          |                                       | SHEET  |
|                          |                                       | 1 of 1 |
| PART NUMBER              | 14010T100SS                           | SCALE  |
| MATERIAL                 | STAINLESS STEEL                       | 3.685  |