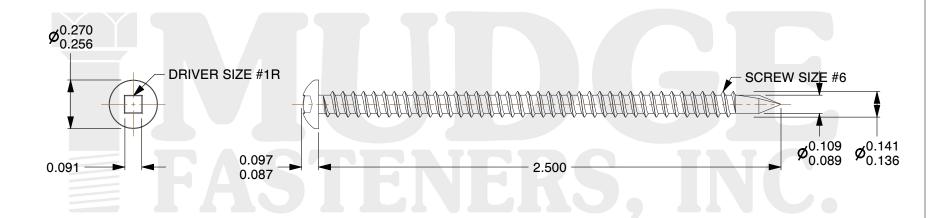

## Notes:

1. HEAD STYLE: PAN HEAD 2. DRIVE TYPE: SQUARE

3. SCREW TYPE: SELF DRILLING SCREWS

4. STANDARD: ANSI B18.6.45. MATERIAL: STAINLESS STEEL

@www.mudgefasteners.com

This file and any associated information and specifications are provided for reference and evaluation purposes only and are subject to change without notice. Mudge Fasteners makes no representations, warranties, or guarantees as to the appropriateness, accuracy, completeness, or suitability for any purpose of the file, information, or specification. You are solely responsible for the use of the file, information, and specifications.

|                          |                                             | UNIT   |
|--------------------------|---------------------------------------------|--------|
| COMPONENT<br>DESCRIPTION | #6X2-1/2 SQUARE PAN SELF-DRILL<br>STAINLESS | INCH   |
|                          |                                             | SHEET  |
|                          |                                             | 1 of 1 |
| PART NUMBER              | 14006T250SS                                 | SCALE  |
| MATERIAL                 | STAINLESS STEEL                             | 1.926  |