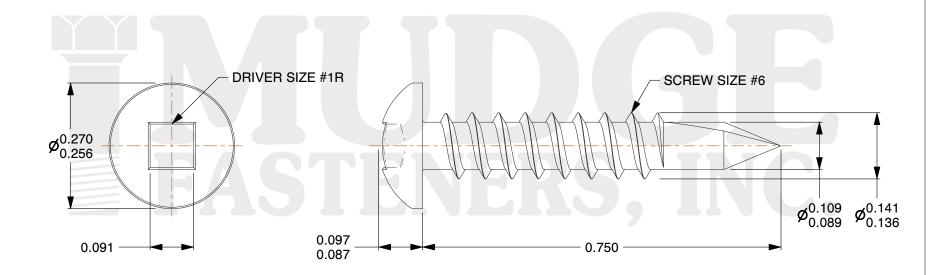

## Notes:

1. HEAD STYLE: PAN HEAD 2. DRIVE TYPE: SQUARE

3. SCREW TYPE: SELF DRILLING SCREWS

4. STANDARD: ANSI B18.6.45. MATERIAL: STAINLESS STEEL6. COLOR: SANDALWOOD PAINT

@ www.mudgefasteners.com

This file and any associated information and specifications are provided for reference and evaluation purposes only and are subject to change without notice. Mudge Fasteners makes no representations, warranties, or guarantees as to the appropriateness, accuracy, completeness, or suitability for any purpose of the file, information, or specification. You are solely responsible for the use of the file, information, and specifications.

| COMPONENT<br>DESCRIPTION | #6X3/4 SQUARE PAN SELF-DRILL<br>STAINLESS SANDALWOOD PAINT | UNIT   |
|--------------------------|------------------------------------------------------------|--------|
|                          |                                                            | INCH   |
|                          |                                                            | SHEET  |
|                          |                                                            | 1 of 1 |
| PART NUMBER              | 14006T075SSSWP                                             | SCALE  |
| MATERIAL                 | STAINLESS STEEL                                            | 4.977  |