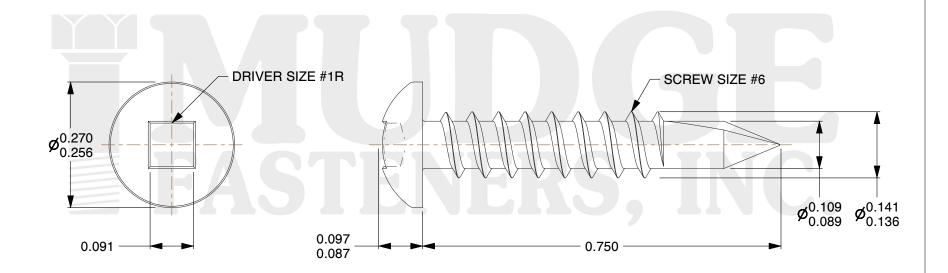

## Notes:

1. HEAD STYLE: PAN HEAD 2. DRIVE TYPE: SQUARE

3. SCREW TYPE: SELF DRILLING SCREWS

4. STANDARD: ANSI B18.6.45. MATERIAL: STAINLESS STEEL

6. COLOR:BROWN PAINT

@ www.mudgefasteners.com

This file and any associated information and specifications are provided for reference and evaluation purposes only and are subject to change without notice. Mudge Fasteners makes no representations, warranties, or guarantees as to the appropriateness, accuracy, completeness, or suitability for any purpose of the file, information, or specification. You are solely responsible for the use of the file, information, and specifications.

|                          |                                                       | UNIT   |
|--------------------------|-------------------------------------------------------|--------|
| COMPONENT<br>DESCRIPTION | #6X3/4 SQUARE PAN SELF-DRILL<br>STAINLESS BROWN PAINT | INCH   |
|                          |                                                       | SHEET  |
|                          |                                                       | 1 of 1 |
| PART NUMBER              | 14006T075SSBRWNP                                      | SCALE  |
| MATERIAL                 | STAINLESS STEEL                                       | 4.977  |