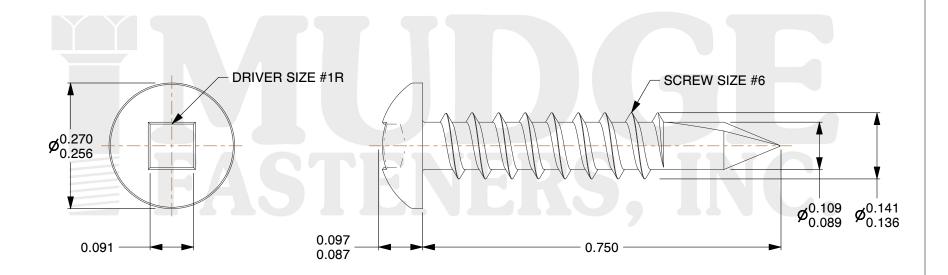

## Notes:

1. HEAD STYLE: PAN HEAD 2. DRIVE TYPE: SQUARE

3. SCREW TYPE: SELF DRILLING SCREWS

4. STANDARD: ANSI B18.6.45. MATERIAL: STAINLESS STEEL

@ www.mudgefasteners.com

This file and any associated information and specifications are provided for reference and evaluation purposes only and are subject to change without notice. Mudge Fasteners makes no representations, warranties, or guarantees as to the appropriateness, accuracy, completeness, or suitability for any purpose of the file, information, or specification. You are solely responsible for the use of the file, information, and specifications.

|                          |                                           | UNIT   |
|--------------------------|-------------------------------------------|--------|
| COMPONENT<br>DESCRIPTION | #6X3/4 SQUARE PAN SELF-DRILL<br>STAINLESS | INCH   |
|                          |                                           | SHEET  |
|                          |                                           | 1 of 1 |
| PART NUMBER              | 14006T075SS                               | SCALE  |
| MATERIAL                 | STAINLESS STEEL                           | 4.977  |