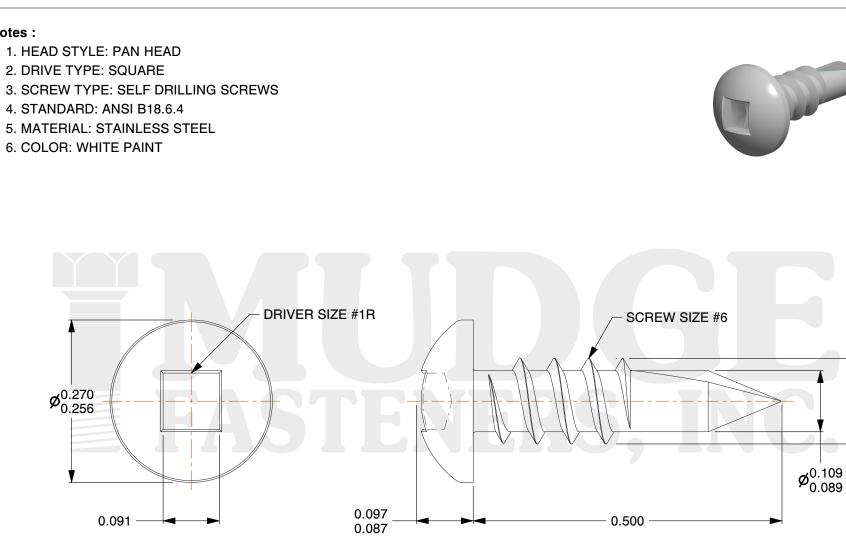

## Notes :

| FASTENERS, INC.                      | This file and any associated information and specifications are<br>provided for reference and evaluation purposes only and are<br>subject to change without notice. Mudge Fasteners makes no<br>representations, warranties, or guarantees as to the<br>appropriateness, accuracy, completeness, or suitability for any | This drawing is the property of<br>Mudge Fasteners. It contains<br>confidential proprietary<br>information that is Mudge<br>Fasteners property. Do not<br>disclose to or duplicate for<br>others except as authorized by<br>Mudge Fasteners. | COMPONENT<br>DESCRIPTION | #6X1/2 SQUARE PAN SELF-DRILL<br>STAINLESS WHITE PAINT | UNIT<br>INCH<br>SHEET<br>1 of 1 |
|--------------------------------------|-------------------------------------------------------------------------------------------------------------------------------------------------------------------------------------------------------------------------------------------------------------------------------------------------------------------------|----------------------------------------------------------------------------------------------------------------------------------------------------------------------------------------------------------------------------------------------|--------------------------|-------------------------------------------------------|---------------------------------|
| solely responsible for the use of th | purpose of the file, information, or specification. You are solely responsible for the use of the file, information, and                                                                                                                                                                                                |                                                                                                                                                                                                                                              | PART NUMBER              | 14006T050SSWP                                         | SCALE                           |
| & www.mudgefasteners.com             | specifications.                                                                                                                                                                                                                                                                                                         |                                                                                                                                                                                                                                              | MATERIAL                 | STAINLESS STEEL                                       | 6.433                           |