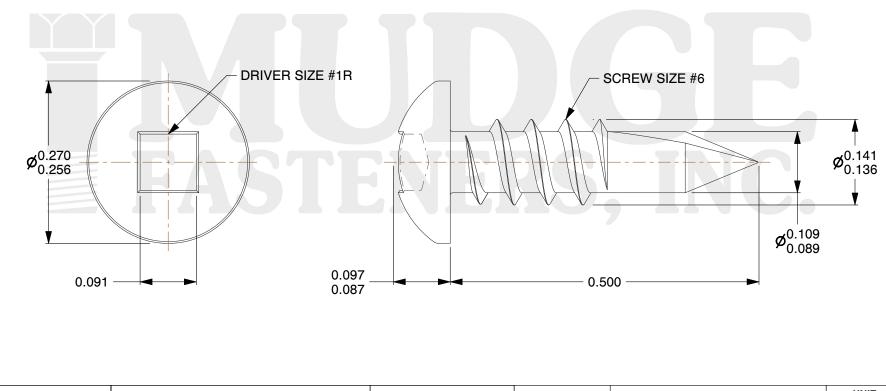

- 1. HEAD STYLE: PAN HEAD
- 2. DRIVE TYPE: SQUARE
- 3. SCREW TYPE: SELF DRILLING SCREWS
- 4. STANDARD: ANSI B18.6.4
- 5. MATERIAL: STAINLESS STEEL
- 6. COLOR: SANDALWOOD PAINT

| <b>Provided for reference and evaluation purposes only and subject to change without notice.</b> Mudge Fasteners man representations, warranties, or guarantees as to the appropriateness, accuracy, completeness, or suitability purpose of the file, information, or specification. You | appropriateness, accuracy, completeness, or suitability for any | Mudge Fasteners. It contains<br>confidential proprietary<br>information that is Mudge | COMPONENT<br>DESCRIPTION | #6X1/2 SQUARE PAN SELF-DRILL<br>STAINLESS SANDALWOOD PAINT | UNIT<br>INCH |
|-------------------------------------------------------------------------------------------------------------------------------------------------------------------------------------------------------------------------------------------------------------------------------------------|-----------------------------------------------------------------|---------------------------------------------------------------------------------------|--------------------------|------------------------------------------------------------|--------------|
|                                                                                                                                                                                                                                                                                           |                                                                 |                                                                                       |                          |                                                            | SHEET        |
|                                                                                                                                                                                                                                                                                           |                                                                 |                                                                                       |                          |                                                            | 1 of 1       |
|                                                                                                                                                                                                                                                                                           | solely responsible for the use of the file, information, and    |                                                                                       | PART NUMBER              | 14006T050SSSWP                                             | SCALE        |
|                                                                                                                                                                                                                                                                                           | specifications.                                                 |                                                                                       | MATERIAL                 | STAINLESS STEEL                                            | 6.433        |