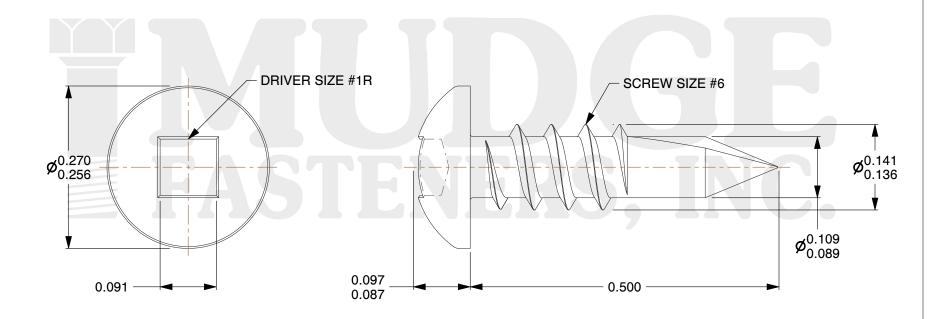

## Notes:

1. HEAD STYLE: PAN HEAD 2. DRIVE TYPE: SQUARE

3. SCREW TYPE: SELF DRILLING SCREWS

4. STANDARD: ANSI B18.6.4

5. MATERIAL: 18-8 STAINLESS STEEL

6. FINISH: BLACK OXIDE

@ www.mudgefasteners.com

This file and any associated information and specifications are provided for reference and evaluation purposes only and are subject to change without notice. Mudge Fasteners makes no representations, warranties, or guarantees as to the appropriateness, accuracy, completeness, or suitability for any purpose of the file, information, or specification. You are solely responsible for the use of the file, information, and specifications.

|                          |                                                         | ONLI   |
|--------------------------|---------------------------------------------------------|--------|
| COMPONENT<br>DESCRIPTION | #6X1/2 SQUARE PAN SELF-DRILL<br>18-8 STNLSS BLACK OXIDE | INCH   |
|                          |                                                         | SHEET  |
|                          |                                                         | 1 of 1 |
| PART NUMBER              | 14006T050SS188BO                                        | SCALE  |
| MATERIAL                 | 18-8 STAINLESS STEEL                                    | 6.433  |