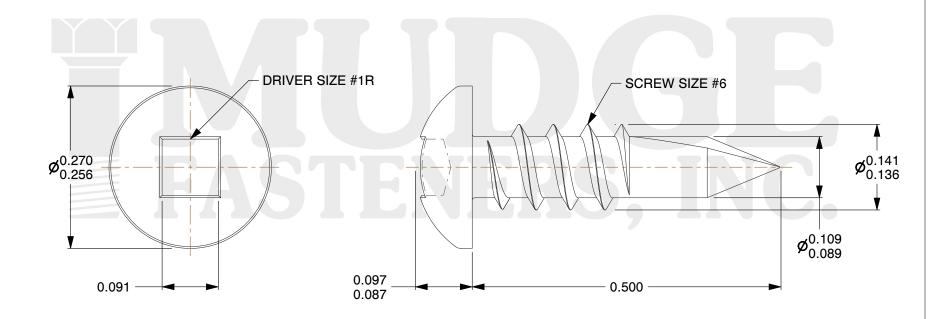

## Notes:

1. HEAD STYLE: PAN HEAD 2. DRIVE TYPE: SQUARE

3. SCREW TYPE: SELF DRILLING SCREWS

4. STANDARD: ANSI B18.6.4

5. MATERIAL: 18-8 STAINLESS STEEL

@ www.mudgefasteners.com

This file and any associated information and specifications are provided for reference and evaluation purposes only and are subject to change without notice. Mudge Fasteners makes no representations, warranties, or guarantees as to the appropriateness, accuracy, completeness, or suitability for any purpose of the file, information, or specification. You are solely responsible for the use of the file, information, and specifications.

| COMPONENT<br>DESCRIPTION | #6X1/2 SQUARE PAN SELF-DRILL<br>18-8 STNLSS | UNIT   |
|--------------------------|---------------------------------------------|--------|
|                          |                                             | INCH   |
|                          |                                             | SHEET  |
|                          |                                             | 1 of 1 |
| PART NUMBER              | 14006T050SS188                              | SCALE  |
| MATERIAL                 | 18-8 STAINLESS STEEL                        | 6.433  |