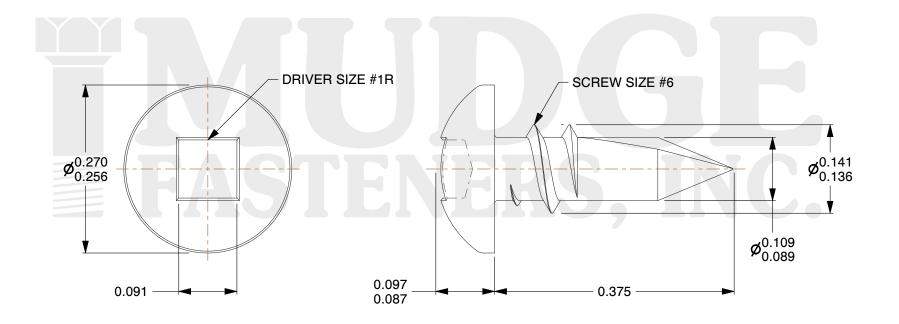

## Notes:

1. HEAD STYLE: PAN HEAD 2. DRIVE TYPE: SQUARE

3. SCREW TYPE: SELF DRILLING SCREWS

4. STANDARD: ANSI B18.6.45. MATERIAL: STAINLESS STEEL

6. FINISH: BLACK OXIDE

provided for reference and evaluation purposes only and are subject to change without notice. Mudge Fasteners makes no representations, warranties, or guarantees as to the appropriateness, accuracy, completeness, or suitability for any purpose of the file, information, or specification. You are solely responsible for the use of the file, information, and specifications.

|                          |                                                        | UNII   |
|--------------------------|--------------------------------------------------------|--------|
| COMPONENT<br>DESCRIPTION | #6X3/8 SQUARE PAN SELF-DRILL<br>STAINLESS, BLACK OXIDE | INCH   |
|                          |                                                        | SHEET  |
|                          |                                                        | 1 of 1 |
| PART NUMBER              | 14006T037SSBO                                          | SCALE  |
| MATERIAL                 | STAINLESS STEEL                                        | 6.654  |