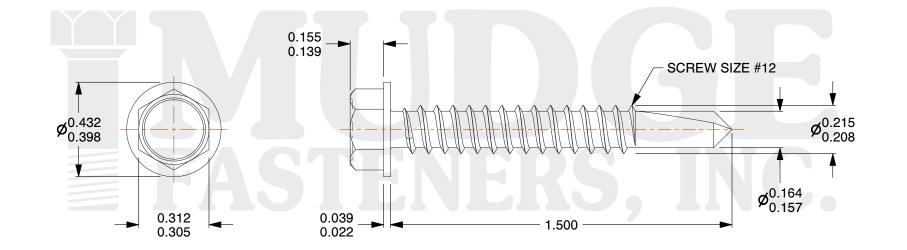

## Notes :

- 1. HEAD STYLE: HEX WASHER HEAD
- 2. SCREW TYPE: SELF DRILLING SCREW
- 3. MATERIAL: CARBON STEEL
- 4. FINISH: BUILDEX CLIMASEAL
- 5. STANDARD: ANSI B18.2.1

| FASTENERS, INC.          | This file and any associated information and specifications are<br>provided for reference and evaluation purposes only and are<br>subject to change without notice. Mudge Fasteners makes no<br>representations, warranties, or guarantees as to the<br>appropriateness, accuracy, completeness, or suitability for any<br>purpose of the file, information, or specification. You are | This drawing is the property of<br>Mudge Fasteners. It contains<br>confidential proprietary<br>information that is Mudge<br>Fasteners property. Do not<br>disclose to or duplicate for<br>others except as authorized by<br>Mudge Fasteners. | COMPONENT<br>DESCRIPTION | #12X1-1/2 HWH TEK SELECT #3<br>SELF-DRILL BUILDEX CLIMASEAL | UNIT<br>INCH<br>SHEET<br>1 of 1 |
|--------------------------|----------------------------------------------------------------------------------------------------------------------------------------------------------------------------------------------------------------------------------------------------------------------------------------------------------------------------------------------------------------------------------------|----------------------------------------------------------------------------------------------------------------------------------------------------------------------------------------------------------------------------------------------|--------------------------|-------------------------------------------------------------|---------------------------------|
|                          | solely responsible for the use of the file, information, and                                                                                                                                                                                                                                                                                                                           |                                                                                                                                                                                                                                              | PART NUMBER              | 137TS12T150CS                                               | SCALE                           |
| & www.mudgefasteners.com |                                                                                                                                                                                                                                                                                                                                                                                        |                                                                                                                                                                                                                                              | MATERIAL                 | CARBON STEEL                                                | 2.371                           |